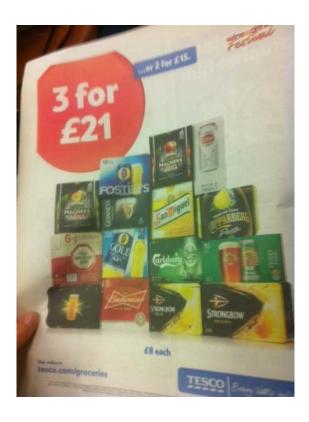

Health Programme.

#### **Table of content:**

| Belgium         | 4  |
|-----------------|----|
| Czech Republic  | 9  |
| Denmark         | 12 |
| Finland         | 14 |
| France          | 15 |
| Ireland         | 15 |
| Lithuania       | 17 |
| Macedonia       | 19 |
| The Netherlands | 20 |
| Portugal        | 22 |
| Spain           | 23 |
| Sweden          | 23 |
| UK              | 24 |

# Belgium

































































# **Czech Republic**

































# Denmark





















## **Finland**







#### **France**





#### **Ireland**















# Lithuania





















## Macedonia















## **The Netherlands**















## **Portugal**











# Spain







# Sweden



## UK