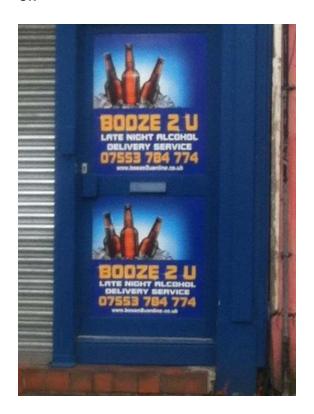

of the Health Programme.

#### **Table of content:**

| Belgium         | 4  |
|-----------------|----|
| Czech Republic  | 9  |
| Denmark         | 12 |
| Finland         | 14 |
| France          | 15 |
| Ireland         | 15 |
| Lithuania       | 17 |
| Macedonia       | 19 |
| The Netherlands | 20 |
| Portugal        | 22 |
| Spain           | 23 |
| Sweden          | 23 |
| UK              | 24 |

# Belgium

































































# **Czech Republic**

































# Denmark





















## **Finland**







#### **France**





#### **Ireland**















# Lithuania





















## Macedonia















## **The Netherlands**















## **Portugal**











# Spain







# Sweden



## UK